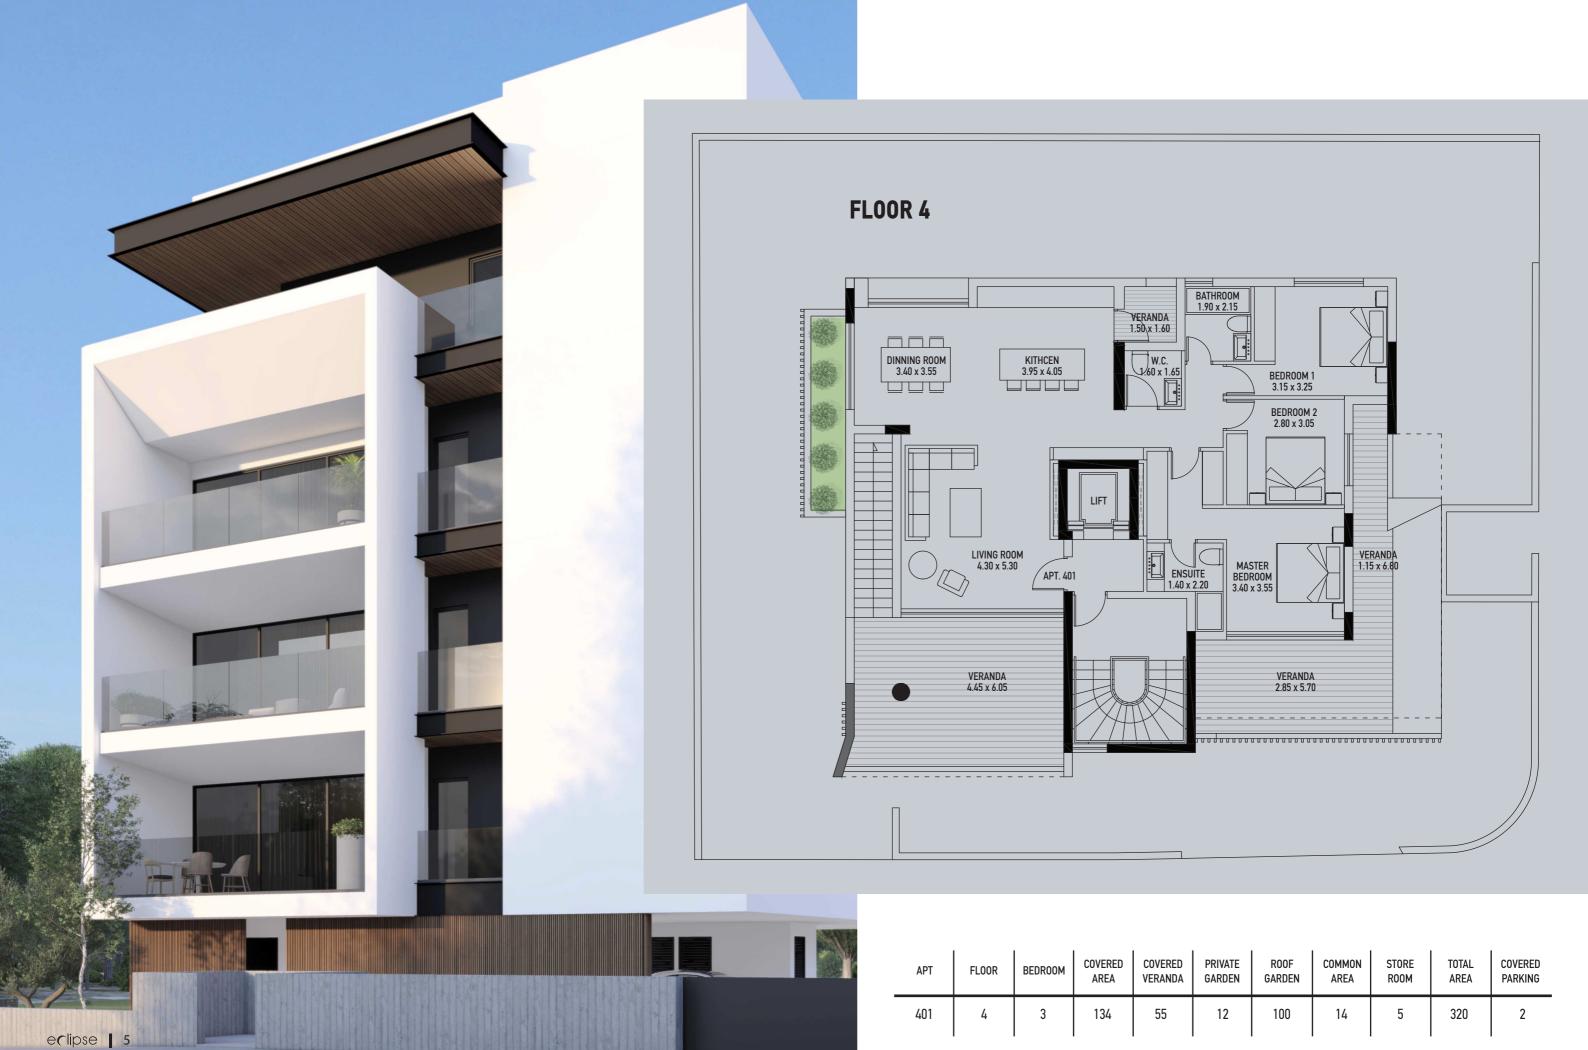

THE NEW PROJECT IS AN IMPOSING CONTEMPORARY BUILDING OF HIGH SPECIFICATIONS DESIGNED TO MEET MODERN ARCHITECTURAL PERFECTION.

ECLIPSE CONSISTS OF 6 TWO BEDROOM APARTMENTS ON THE FIRST, SECOND AND THIRD FLOOR AND A THREE BEDROOM PENTHOUSE WITH A ROOF GARDEN AND A SWIMMING POOL IN THE FOURTH AND FIFTH FLOOR. ALL THE APARTMENTS ALLOCATE COMFORTABLE INTERNAL SPACES AND SPACIOUS VERANDAS. EACH APARTMENT HAS ONE COVERED PARKING SPACE AND A PRIVATE STORAGE ROOM AT THE GROUND FLOOR. THE MAIN ENTRANCE OF THE BUILDING WILL BE CONTROLLED WITH CAMERAS.