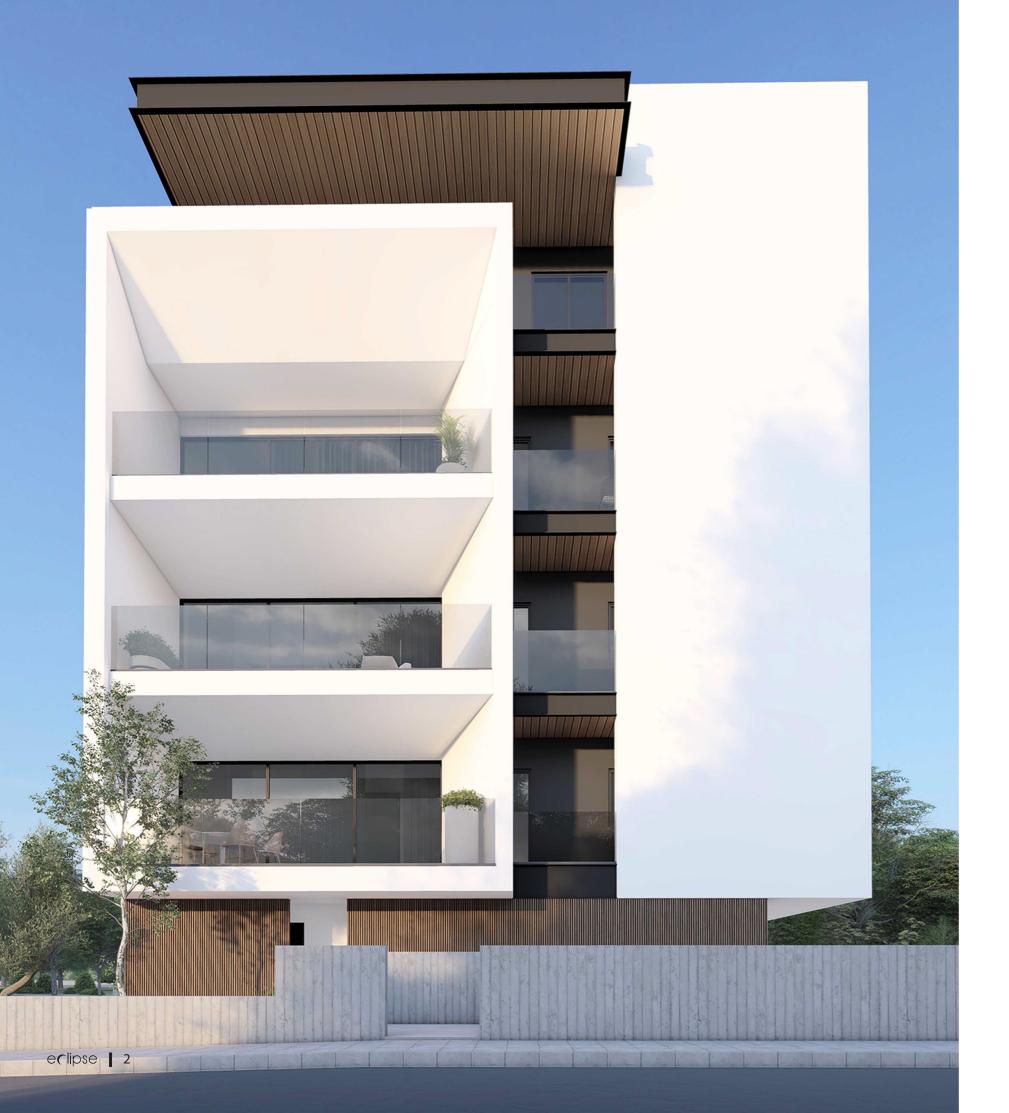

#### THE PROJECT

ECLIPSE IS LOCATED AT IRODOTOU STREET, A STREET OFF MAKARIOU AVENUE AND PARALLEL TO RIGA FEREOU STREET, IN THE HEART OF LIMASSOL, 500M FROM THE SAINT NICOLAS ROUND ABOUT. A PRIME LOCATION IN ONE OF THE MOST POPULAR RESIDENTIAL AREAS OF THE CITY, COMBINING A QUIET NEIGHBORHOOD AND AT THE SAME TIME EASY ACCESS TO THE HIGH STREET MARKET OF LIMASSOL WHERE SHOPS, CAFETERIAS AND RESTAURANTS CAN BE FOUND AMONG OTHERS.

THE NEW PROJECT IS AN IMPOSING CONTEMPORARY BUILDING OF HIGH SPECIFICATIONS DESIGNED TO MEET MODERN ARCHITECTURAL PERFECTION.

ECLIPSE CONSISTS OF 6 TWO BEDROOM APARTMENTS ON THE FIRST, SECOND AND THIRD FLOOR AND A THREE BEDROOM PENTHOUSE WITH A ROOF GARDEN AND A SWIMMING POOL IN THE FOURTH AND FIFTH FLOOR. ALL THE APARTMENTS ALLOCATE COMFORTABLE INTERNAL SPACES AND SPACIOUS VERANDAS. EACH APARTMENT HAS ONE COVERED PARKING SPACE AND A PRIVATE STORAGE ROOM AT THE GROUND FLOOR. THE MAIN ENTRANCE OF THE BUILDING WILL BE CONTROLLED WITH CAMERAS.