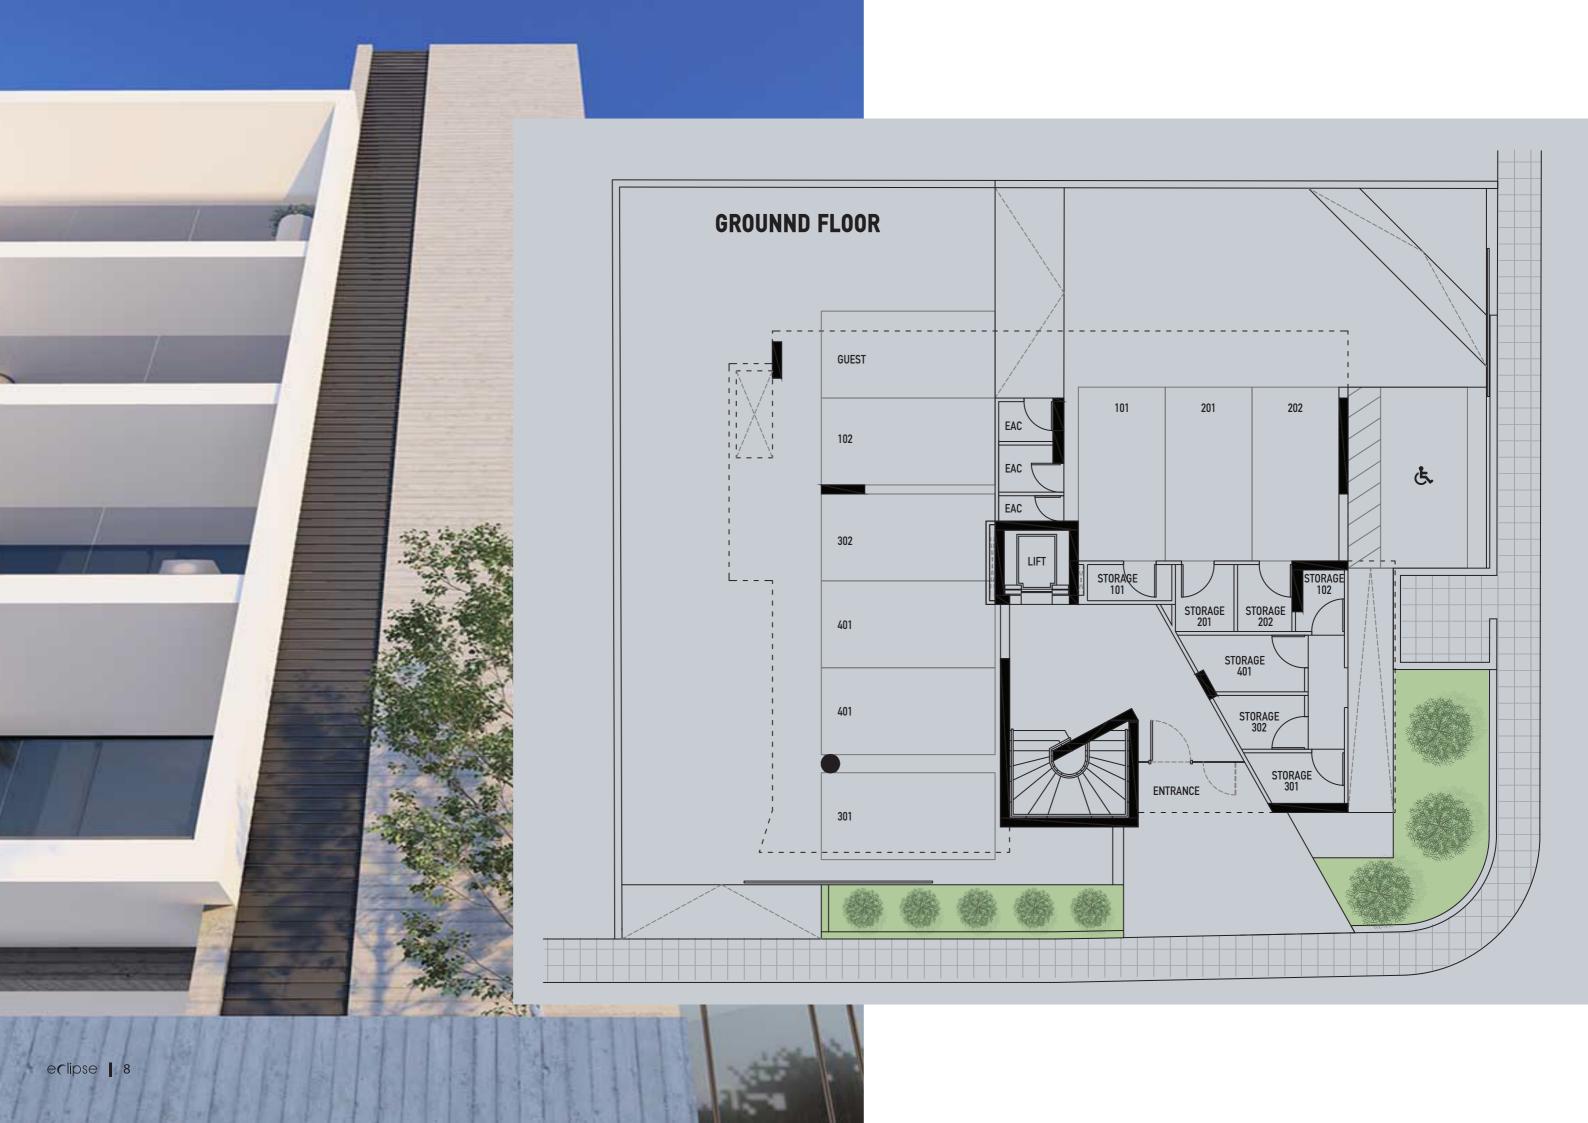

THE NEW PROJECT IS AN IMPOSING CONTEMPORARY BUILDING OF HIGH SPECIFICATIONS DESIGNED TO MEET MODERN ARCHITECTURAL PERFECTION.

ECLIPSE CONSISTS OF 6 TWO BEDROOM APARTMENTS ON THE FIRST, SECOND AND THIRD FLOOR AND A THREE BEDROOM PENTHOUSE WITH A ROOF GARDEN AND A SWIMMING POOL IN THE FOURTH AND FIFTH FLOOR. ALL THE APARTMENTS ALLOCATE COMFORTABLE INTERNAL SPACES AND SPACIOUS VERANDAS. EACH APARTMENT HAS ONE COVERED PARKING SPACE AND A PRIVATE STORAGE ROOM AT THE GROUND FLOOR. THE MAIN ENTRANCE OF THE BUILDING WILL BE CONTROLLED WITH CAMERAS.