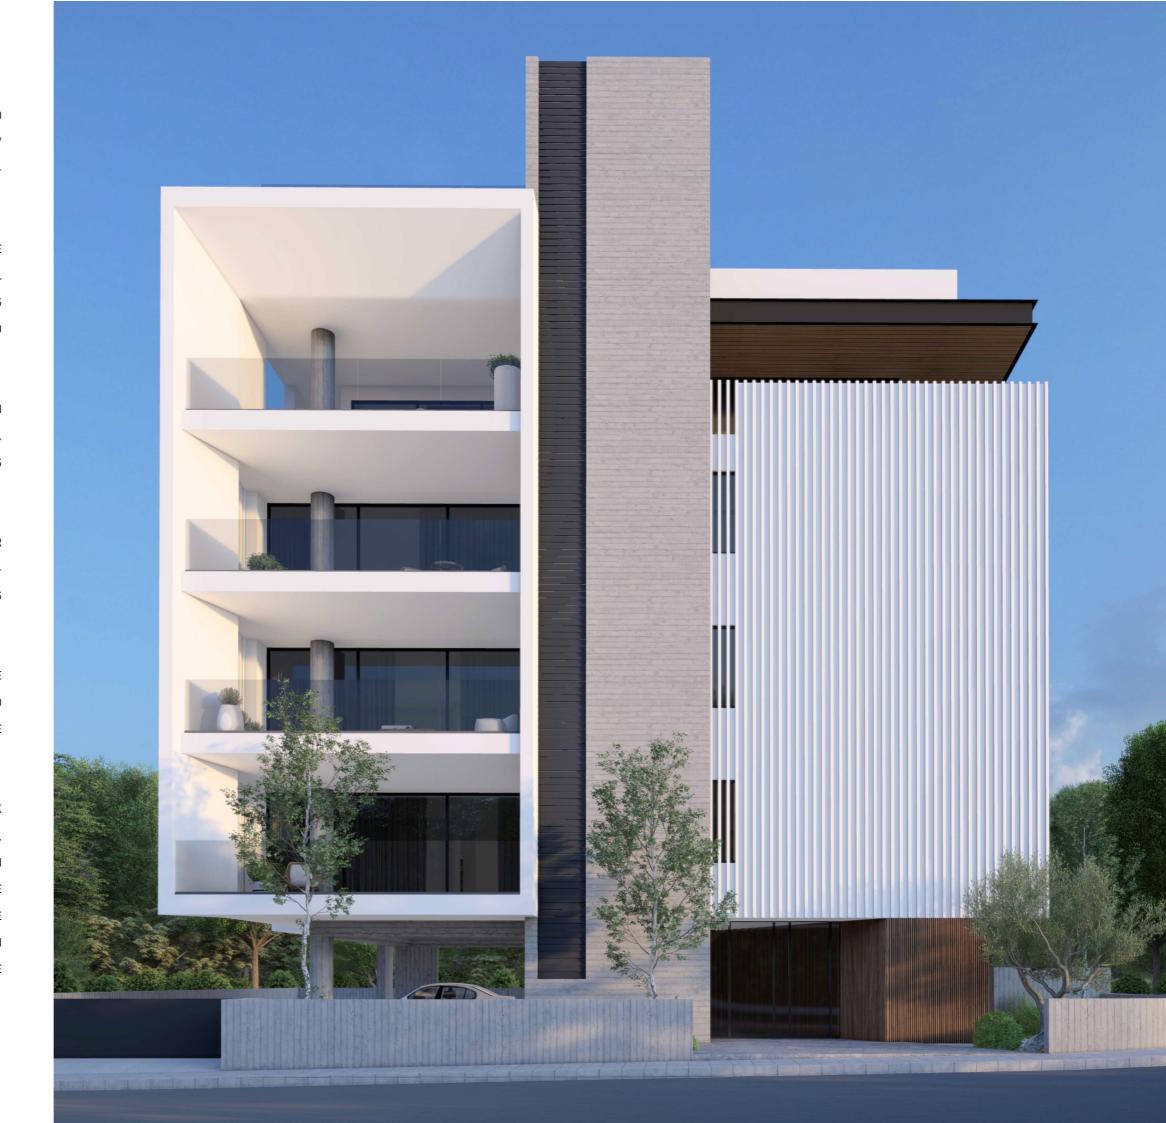

THE NEW PROJECT IS AN IMPOSING CONTEMPORARY BUILDING OF HIGH SPECIFICATIONS DESIGNED TO MEET MODERN ARCHITECTURAL PERFECTION.

ECLIPSE CONSISTS OF 6 TWO BEDROOM APARTMENTS ON THE FIRST, SECOND AND THIRD FLOOR AND A THREE BEDROOM PENTHOUSE WITH A ROOF GARDEN AND A SWIMMING POOL IN THE FOURTH AND FIFTH FLOOR. ALL THE APARTMENTS ALLOCATE COMFORTABLE INTERNAL SPACES AND SPACIOUS VERANDAS. EACH APARTMENT HAS ONE COVERED PARKING SPACE AND A PRIVATE STORAGE ROOM AT THE GROUND FLOOR. THE MAIN ENTRANCE OF THE BUILDING WILL BE CONTROLLED WITH CAMERAS.