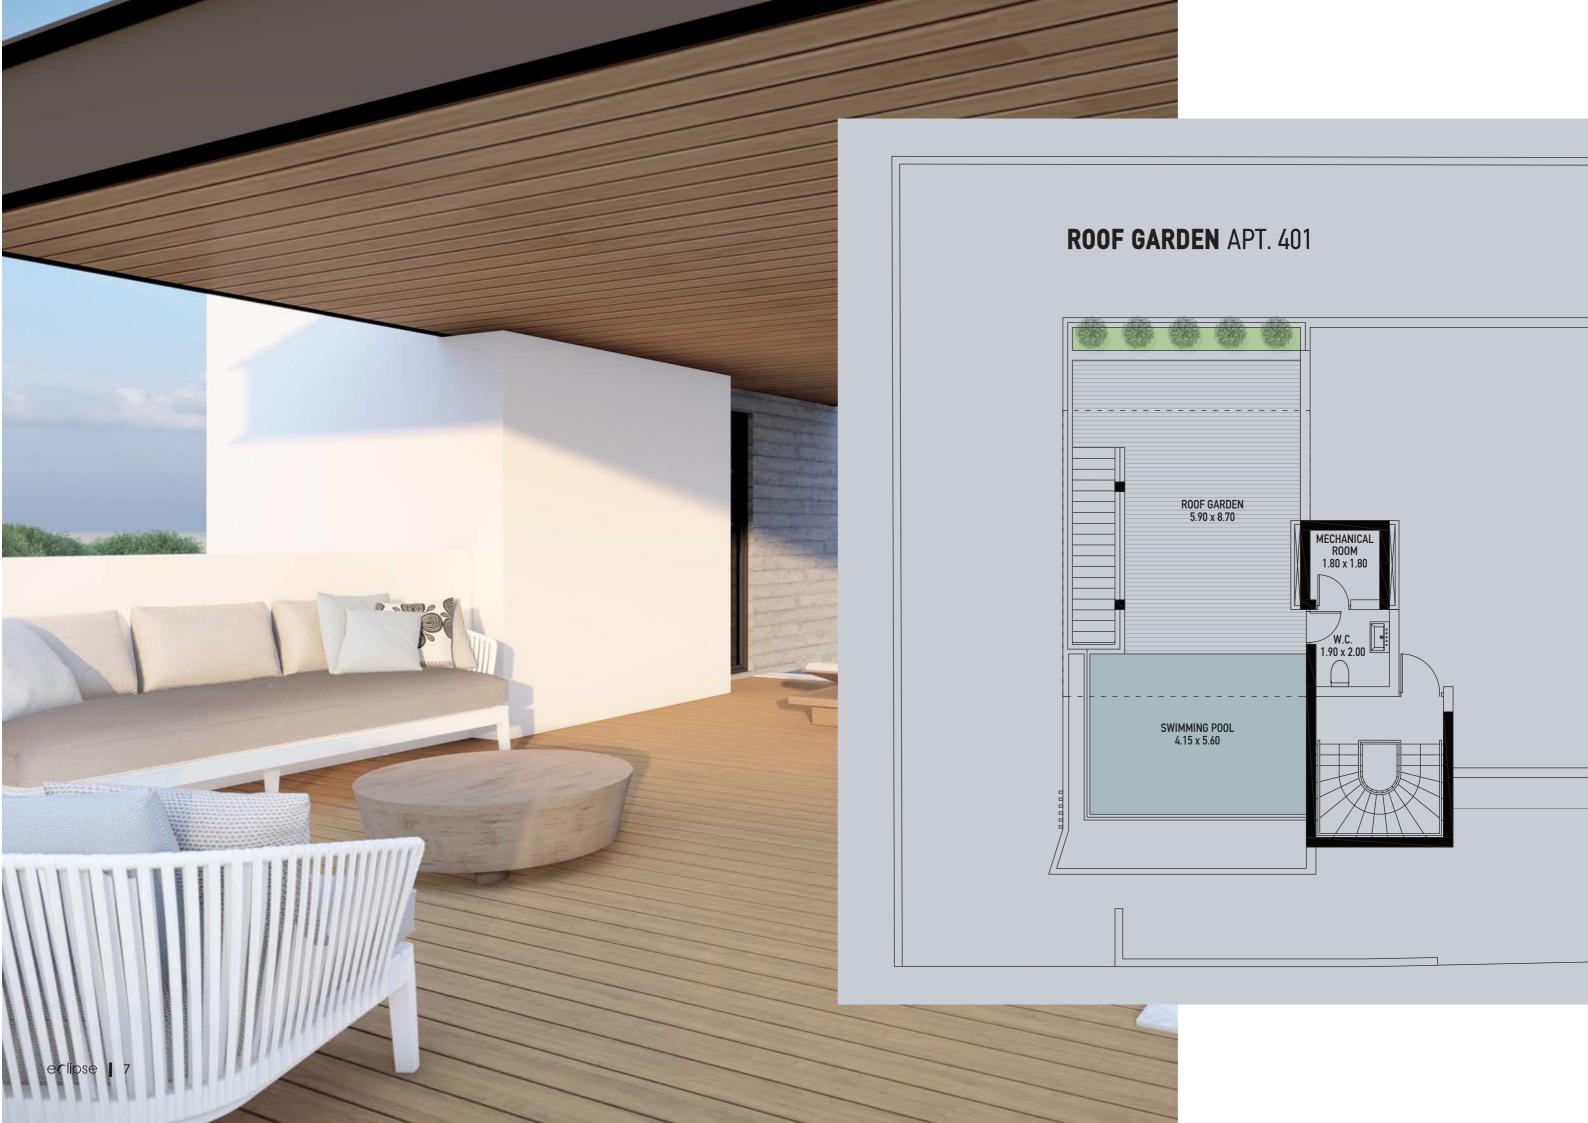

THE NEW PROJECT IS AN IMPOSING CONTEMPORARY BUILDING OF HIGH SPECIFICATIONS DESIGNED TO MEET MODERN ARCHITECTURAL PERFECTION.

ECLIPSE CONSISTS OF 6 TWO BEDROOM APARTMENTS ON THE FIRST, SECOND AND THIRD FLOOR AND A THREE BEDROOM PENTHOUSE WITH A ROOF GARDEN AND A SWIMMING POOL IN THE FOURTH AND FIFTH FLOOR. ALL THE APARTMENTS ALLOCATE COMFORTABLE INTERNAL SPACES AND SPACIOUS VERANDAS. EACH APARTMENT HAS ONE COVERED PARKING SPACE AND A PRIVATE STORAGE ROOM AT THE GROUND FLOOR. THE MAIN ENTRANCE OF THE BUILDING WILL BE CONTROLLED WITH CAMERAS.