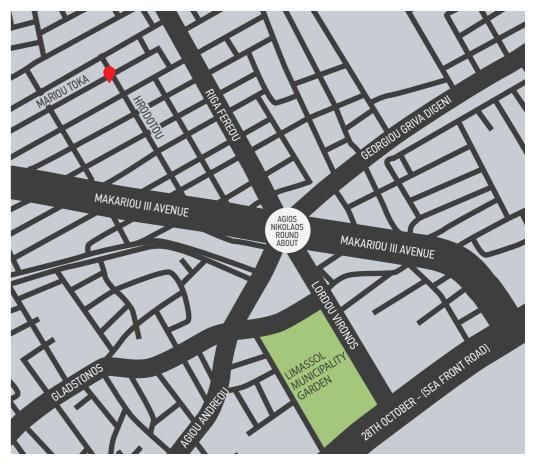

#### THE PROJECT

ECLIPSE IS LOCATED AT IRODOTOU STREET, A STREET OFF MAKARIOU AVENUE AND PARALLEL TO RIGA FEREOU STREET, IN THE HEART OF LIMASSOL, 500M FROM THE SAINT NICOLAS ROUND ABOUT. A PRIME LOCATION IN ONE OF THE MOST POPULAR RESIDENTIAL AREAS OF THE CITY, COMBINING A QUIET NEIGHBORHOOD AND AT THE SAME TIME EASY ACCESS TO THE HIGH STREET MARKET OF LIMASSOL WHERE SHOPS, CAFETERIAS AND RESTAURANTS CAN BE FOUND AMONG OTHERS.