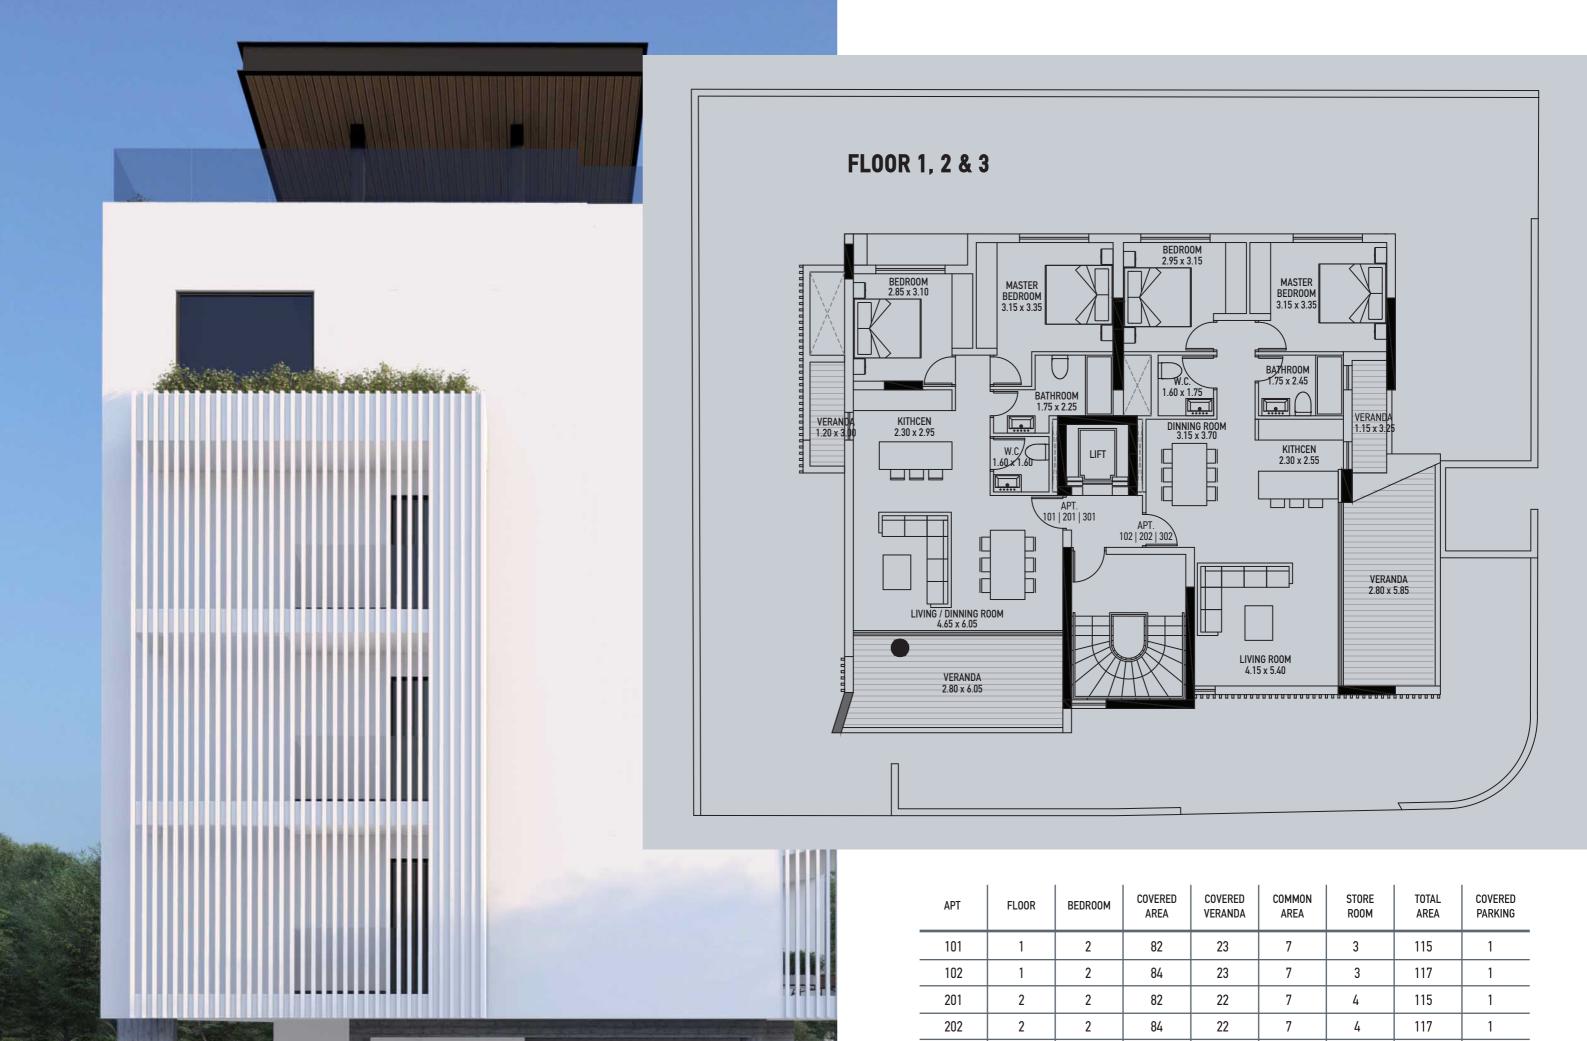

THE NEW PROJECT IS AN IMPOSING CONTEMPORARY BUILDING OF HIGH SPECIFICATIONS DESIGNED TO MEET MODERN ARCHITECTURAL PERFECTION.

ECLIPSE CONSISTS OF 6 TWO BEDROOM APARTMENTS ON THE FIRST, SECOND AND THIRD FLOOR AND A THREE BEDROOM PENTHOUSE WITH A ROOF GARDEN AND A SWIMMING POOL IN THE FOURTH AND FIFTH FLOOR. ALL THE APARTMENTS ALLOCATE COMFORTABLE INTERNAL SPACES AND SPACIOUS VERANDAS. EACH APARTMENT HAS ONE COVERED PARKING SPACE AND A PRIVATE STORAGE ROOM AT THE GROUND FLOOR. THE MAIN ENTRANCE OF THE BUILDING WILL BE CONTROLLED WITH CAMERAS.