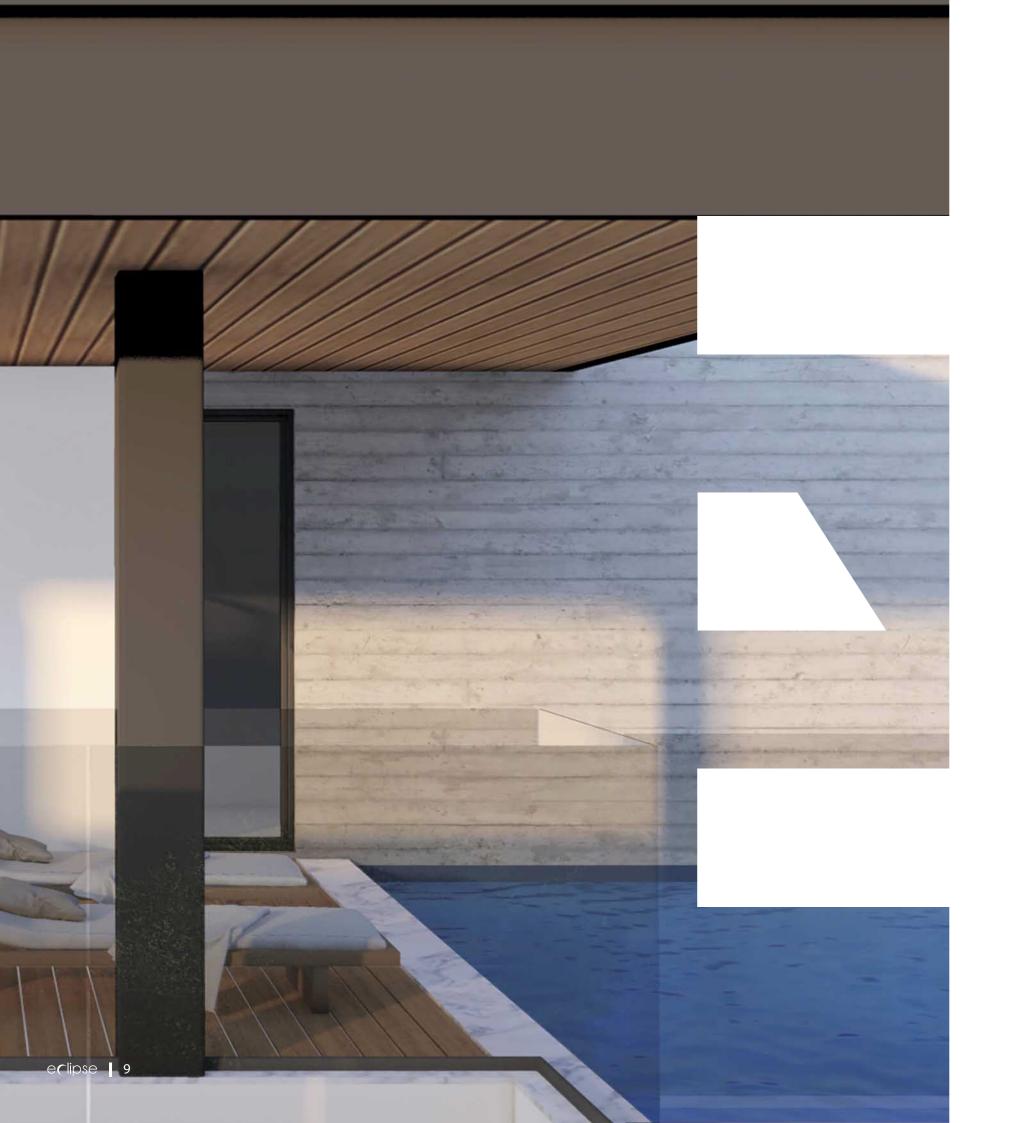

THE NEW PROJECT IS AN IMPOSING CONTEMPORARY BUILDING OF HIGH SPECIFICATIONS DESIGNED TO MEET MODERN ARCHITECTURAL PERFECTION.

ECLIPSE CONSISTS OF 6 TWO BEDROOM APARTMENTS ON THE FIRST, SECOND AND THIRD FLOOR AND A THREE BEDROOM PENTHOUSE WITH A ROOF GARDEN AND A SWIMMING POOL IN THE FOURTH AND FIFTH FLOOR. ALL THE APARTMENTS ALLOCATE COMFORTABLE INTERNAL SPACES AND SPACIOUS VERANDAS. EACH APARTMENT HAS ONE COVERED PARKING SPACE AND A PRIVATE STORAGE ROOM AT THE GROUND FLOOR. THE MAIN ENTRANCE OF THE BUILDING WILL BE CONTROLLED WITH CAMERAS.